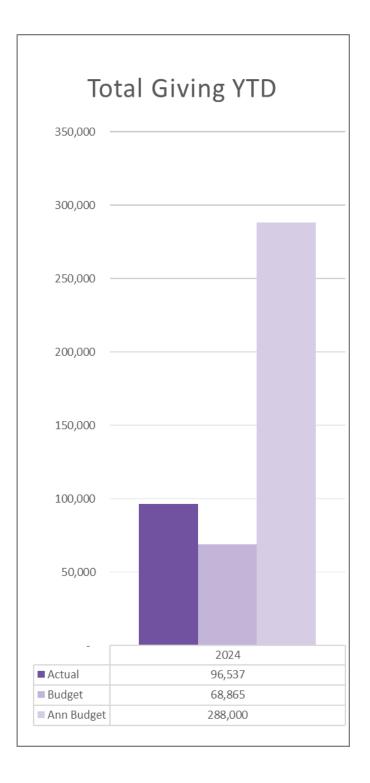

Contributions are over budget \$27K and \$27K over SPLY despite pledges being 11% less than last year.

Expenses ar 8% below budget and 6% more that SPLY.

\$50,000

EF balance is 12% > SPLY and over \$2M.

Operating Cash as of 4/12/24 is \$75,215.

Truist Bank - Cert of Deposit

| Income and Expenses Report                  | YTD Actual  | YTD Budget          | Variance  | Variance    | YTD Actual              | Variance        | Variance  |
|---------------------------------------------|-------------|---------------------|-----------|-------------|-------------------------|-----------------|-----------|
|                                             | (This Year) | (This Year)         |           |             | (Last Year)             |                 |           |
| Church Operating Fund Income                |             |                     |           |             |                         |                 |           |
| Contributions                               | \$96,537    | \$68,865            | \$27,672  | 40%         | \$69,131                | \$27,406        | 40%       |
| Endowment Fund                              | \$0         | \$0                 | \$0       | N/A         | \$0                     | \$0             | N/A       |
| Other Income                                | \$29,314    | \$22,174            | \$7,141   | 32%         | \$33,142                | (\$3,827)       | -12%      |
| Total Operating Income                      | \$125,852   | \$91,039            | \$34,813  | 38%         | \$102,273               | \$23,579        | 23%       |
| Church Operating Fund Expenses              |             |                     |           |             |                         |                 |           |
| Personnel                                   | \$64,850    | \$67,220            | (\$2,369) | -4%         | \$66,111                | (\$1,260)       | -2%       |
| Buildings & Grounds                         | \$27,318    | \$32,704            | (\$5,386) | -16%        | \$20,222                | \$7,096         | 35%       |
| Other Expenses                              | \$19,981    | \$21,446            | (\$1,465) | -7%         | \$19,213                | \$768           | 4%        |
| Total Operating Expenses                    | \$112,149   | \$121,369           | (\$9,220) | <b>-8</b> % | \$105,545               | \$6,603         | 6%        |
| Net Total                                   | \$13,703    | (\$30,331)          | \$44,034  |             | (\$3,273)               | \$16,976        |           |
| Discretionary Fund Contributions            | \$5,209     | \$5,500             | (\$291)   | -5%         | \$3,465                 | \$1,744         | 50%       |
| Episcopal Church Women Fund Income (ECW)    | \$218       | \$0                 | \$218     | N/A         | \$624                   | (\$407)         | -65%      |
| Furniture Thrift Store Sales (FTS)          | \$50,680    | \$51,406            | (\$727)   | -1%         | \$49,724                | \$956           | 2%        |
| Endowment Fund                              | This Month  | Year Ago            | Variance  | % Var       | Total Operating Cash    |                 | \$48,978  |
| Endowment Fund Balance                      | \$2,013,688 | \$1,800,400         | \$213,288 | 12%         | <b>Total Restricted</b> | \$158,954       |           |
| Reserves held in Endowment Fund             | Balance     |                     |           |             | Church MM Restric       | cted Funds      | \$105,168 |
| Capital Reserve Fund Donated by FTS Balance | \$9,175     | If used, not a part | of the 4% |             | Church ProVise Re       | estricted Funds | \$3,786   |