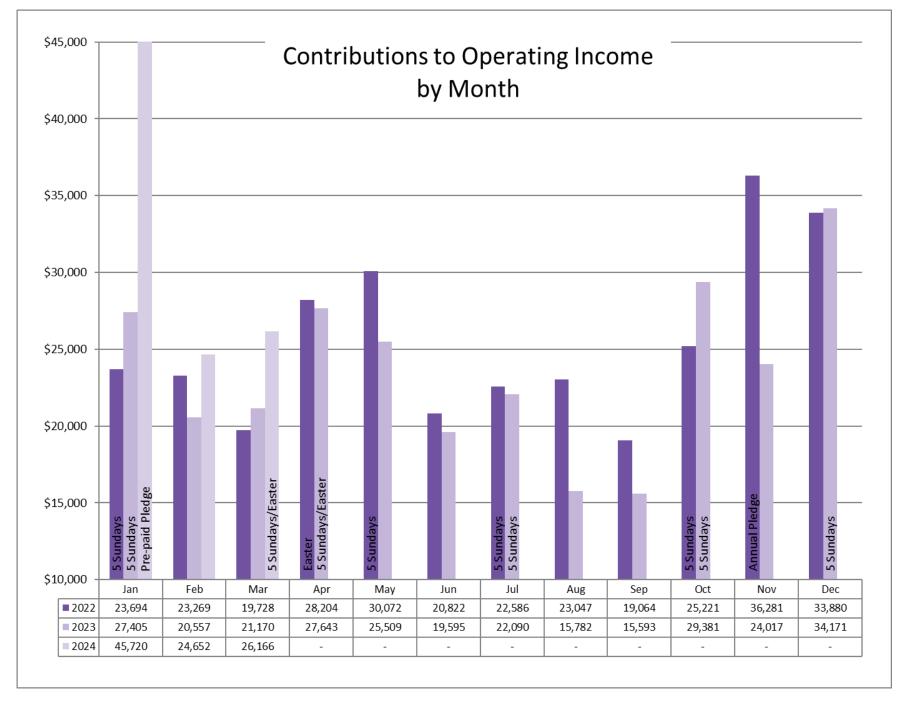

Contributions are over budget \$27K and \$27K over SPLY despite pledges being 11% less than last year.

Expenses ar 8% below budget and 6% more that SPLY.

\$50,000

EF balance is 12% > SPLY and over \$2M.

Operating Cash as of 4/12/24 is \$75,215.